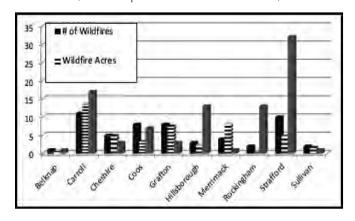

law (RSA 227-L:17) a fire permit is required for all outside burning, unless the ground is completely covered with snow. Fire permits are also available online in most towns and may be obtained by visiting www.NHfirepermit.com. The burning of household waste is prohibited by the Air Resources Division of the Department of Environmental Services (DES). You are encouraged to contact the local fire department or DES at 603-271-3503 or www.des.nh.gov for more information. Safe open burning requires your diligence and responsibility. Thank you for helping us to protect New Hampshire's forest resources. For more information please contact the Division of Forests & Lands at (603) 271-2214, or online at www.nhdfl.org.

#### 2018 WILDLAND FIRE STATISTICS

(All fires reported as of December 2018)



#### **CAUSES OF FIRES REPORTED**

| Arson1           | Railroad0                                               |
|------------------|---------------------------------------------------------|
| Debris Burning10 | Equipment6                                              |
| Campfire4        | Lightning2                                              |
| Children1        | Misc.*24                                                |
| Smoking4         | (*Misc.: power lines, fireworks, electric fences, etc.) |

|      | Number of<br>Wildfires | Wildfire<br>Acres Burned | Number of<br>Unpermitted Fires* |
|------|------------------------|--------------------------|---------------------------------|
| 2018 | 53                     | 46                       | 91                              |
| 2